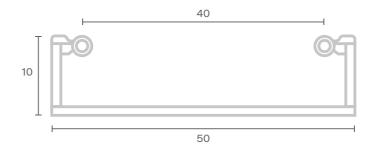

## BINARI

| STRAIGHT      | CURVES        |               |         |
|---------------|---------------|---------------|---------|
| LENGTH [ CM ] | LENGTH [ CM ] | CURVES [ CM ] | DEGREES |
| 290           | 248           | 1900          | 7.5     |
| 100           | 165           | 1900          | 5       |
| 50            | 110           | 1900          | 3.3     |
|               | 280           | 1600          | 10      |
|               | 262           | 1500          | 10      |
|               | 218           | 1250          | 10      |
|               | 209           | 1200          | 10      |
|               | 196           | 1125          | 10      |
|               | 269           | 1030          | 15      |
|               | 90            | 1030          | 5       |
|               | 248           | 950           | 15      |
|               | 222           | 850           | 15      |
|               | 196           | 750           | 15      |
|               | 255           | 650           | 22.5    |
|               | 198           | 650           | 17.5    |
|               | 57            | 650           | 5       |
|               | 235           | 600           | 22.5    |
|               | 260           | 496           | 30      |
|               | 209           | 400           | 30      |
|               | 63            | 400           | 9       |
|               | 170           | 380           | 30      |
|               | 235           | 300           | 45      |
|               | 78            | 300           | 15      |