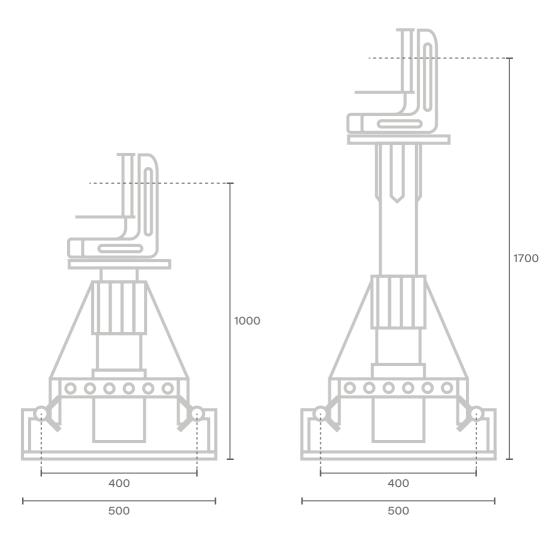

#### DATASHEET

| Payload Max             | 25 kg                                                                                  |  |
|-------------------------|----------------------------------------------------------------------------------------|--|
| Lens height             | Mode standard: 100 to 170 cm                                                           |  |
| Max speed               | Dolly: 2,7 m/s<br>Pan/Tilt: 280°/s                                                     |  |
| Tracks measures [ WxL ] | Straight: 50 x 50 / 90 / 190 / 290 cm                                                  |  |
| Radius of curves        | 3 to 20 m<br>Customizable on request                                                   |  |
| Operator control unit   | Pan/Bar<br>Console Joystick<br>Wheels<br>Pedals<br>Recall position system [ Optional ] |  |
| Power supply            | 220/115VAC                                                                             |  |
| Safety system           | Slowing magnets<br>Braking magnets<br>Mechanical limit w decelerator<br>Emergency stop |  |

#### FLOOR LIFT

Unit of measure - millimetres [ mm ]

moviepeople.it