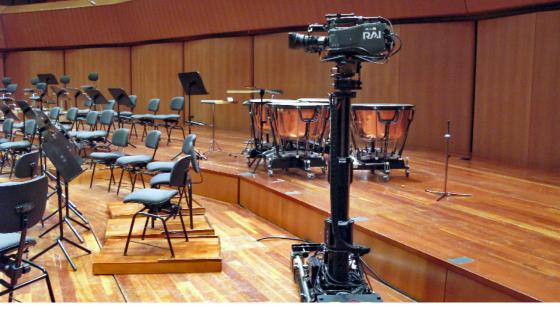

# MOTORIZED DOLLY

Floor Lifts a MD [Modular Digital] Dolly on tracks, it is equipped with Telescopic Column w extension from 1 to 1,70 m. Moreover it is equipped remote head 2 or 3 axes; the latter can accommodate any type of camera and lens. Like any equipment Cams MD 2 axis, it is completely modular and compatible w all our products.

The tracks can be straight or curved, there has radius from 3 to 20 m with 50 cm width. Floor Lift can be controlled by Easy Cams Pan/Bar, console w joystick, wheels and pedal control. Also it can be controlled by a software which memorise its movements and repeat it.

### FLOOR CAMS / FLOOR LIFT