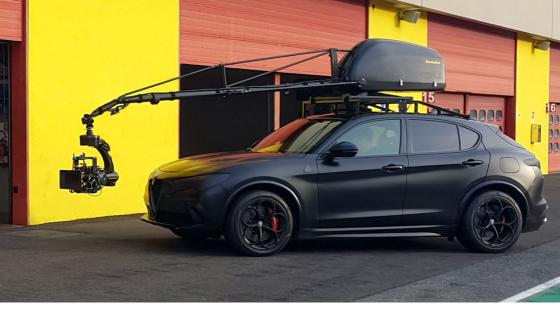

## SPECIAL VEHICLES U-CRANE MINI STELVIO

U-Crane Mini is to gyro-stabilizzed and remote arm. It is as versatile as the U-Crane, it is proposing an arm of 3,50 m, w to range of 86°.

This system is equipped with Flight Head Mini, it is more easy compared to Flight Head V but yours shooting will be always precise and stabilized.

Unlike the classic U-Crane this system does not need to be transported with to truck, but it will be presented on the set as you see it.

## DATASHEET

| PAN/TILT                     | Gyro-stabilizzed                               |
|------------------------------|------------------------------------------------|
| Crane length                 | 343 cm                                         |
| Lens height                  | 330 cm ca.                                     |
| PAN capacity                 | + 360°                                         |
| PAN speed                    | 60°/1s                                         |
| TILT capacity                | +/- 45°                                        |
| TILT speed                   | 45° /1.5s                                      |
| Stabilized head              | Flight Head Mini IV                            |
| Vehicle                      | Alfa Romeo Stelvio Quadrifoglio                |
| Seats                        | 4 + Driver                                     |
| Video                        | 5 Monitor HD + 1 Recorder                      |
| Audio                        | 6 Headphones Intercom Full-Duplex              |
| Optional                     | F.I.Z. Remote System<br>Rain Deflector ZERO RD |
| RA-Truck Dimension [ HxWxL ] | 158 x 150 x 271 cm                             |