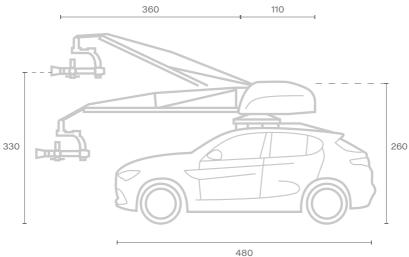

## DATASHEET

| PAN/TILT                     | Gyro-stabilizzed                               |
|------------------------------|------------------------------------------------|
| Crane length                 | 343 cm                                         |
| Lens height                  | 330 cm ca.                                     |
| PAN capacity                 | + 360°                                         |
| PAN speed                    | 60°/1s                                         |
| TILT capacity                | +/- 45°                                        |
| TILT speed                   | 45° /1.5s                                      |
| Stabilized head              | Flight Head Mini IV                            |
| Vehicle                      | Alfa Romeo Stelvio Quadrifoglio                |
| Seats                        | 4 + Driver                                     |
| Video                        | 5 Monitor HD + 1 Recorder                      |
| Audio                        | 6 Headphones Intercom Full-Duplex              |
| Optional                     | F.I.Z. Remote System<br>Rain Deflector ZERO RD |
| RA-Truck Dimension [ HxWxL ] | 158 x 150 x 271 cm                             |

770 con carrello

Measures are give in centimetres [ cm ]