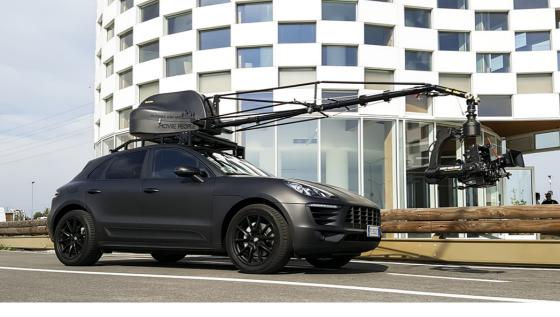

## SPECIAL VEHICLES

U-Crane Mini is to gyro-stabilizzed and remote arm. It is as versatile as the U-Crane, it is proposing an arm of 3,50 m, w to range of 86°.

This system is equipped with Flight Head Mini, it is more easy compared to Flight Head V but yours shooting will be always precise and stabilized.

Unlike the classic U-Crane this system does not need to be transported with to truck, but it will be presented on the set as you see it.

## U-CRANE / MACAN

## DATASHEET

| PAN/TILT                     | Gyro-stabilizzed                               |
|------------------------------|------------------------------------------------|
| Crane length                 | 343 cm                                         |
| Lens height                  | 320 cm ca.                                     |
| PAN capacity                 | + 360°                                         |
| PAN speed                    | 60°/1s                                         |
| TILT capacity                | +/- 45°                                        |
| TILT speed                   | 45°/1.5 s                                      |
| Stabilized head              | Flight Head Mini IV                            |
| Vehicle                      | Porsche Macan S                                |
| Seats                        | 4 + Driver                                     |
| Video                        | 5 Monitor HD + 1 Recorder                      |
| Audio                        | 6 Headphones Intercom Full-Duplex              |
| Optional                     | F.I.Z. Remote System<br>Rain Deflector ZERO RD |
| RA-Truck Dimension [ HxWxL ] | 147 x 150 x 270 cm                             |