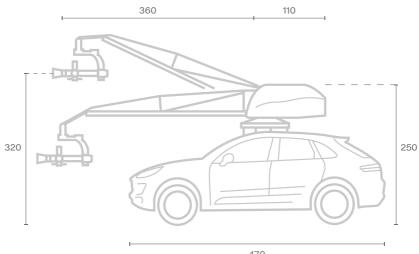

## DATASHEET

| PAN/TILT                     | Gyro-stabilizzed                               |
|------------------------------|------------------------------------------------|
| Crane length                 | 343 cm                                         |
| Lens height                  | 320 cm ca.                                     |
| PAN capacity                 | + 360°                                         |
| PAN speed                    | 60°/1s                                         |
| TILT capacity                | +/- 45°                                        |
| TILT speed                   | 45°/1.5 s                                      |
| Stabilized head              | Flight Head Mini IV                            |
| Vehicle                      | Porsche Macan S                                |
| Seats                        | 4 + Driver                                     |
| Video                        | 5 Monitor HD + 1 Recorder                      |
| Audio                        | 6 Headphones Intercom Full-Duplex              |
| Optional                     | F.I.Z. Remote System<br>Rain Deflector ZERO RD |
| RA-Truck Dimension [ HxWxL ] | 147 x 150 x 270 cm                             |

470 760 con carrello

Measures are give in centimetres [ cm ]