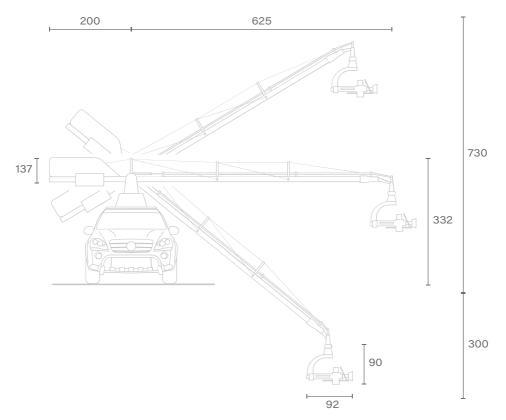

## U-CRANE

Measures are give in centimetres [ cm ]

21

#### DATASHEET

| PAN/TILT                     | Gyro-stabilizzed                               |
|------------------------------|------------------------------------------------|
| Crane length                 | Max 600 cm – Min 400 cm                        |
| Lens height                  | 6M - 600 cm ca. / 4M - 320 cm ca.              |
| PAN capacity                 | + 360°                                         |
| PAN speed                    | 20° / 1s                                       |
| TILT capacity                | +/- 45°                                        |
| TILT speed                   | 20° / 1s                                       |
| Stabilized head              | Flight Head V / Flight Head 6S                 |
| Vehicle                      | Mercedes ML 63AMG                              |
| Seats                        | 5 + Driver                                     |
| Video                        | 5 Monitor HD + 1 Recorder                      |
| Audio                        | 6 Headphones Intercom Full-Duplex              |
| Optional                     | F.I.Z. Remote System<br>Rain Deflector ZERO RD |
| RA-Truck Dimension [ HxWxL ] | 399 x 255 x 1260 cm                            |