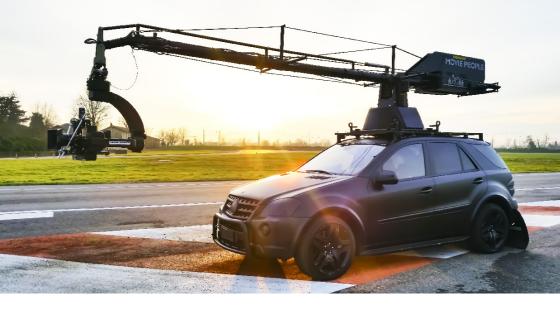

# SPECIAL VEHICLES

U-Crane is to gyro-stabilizzed and remote arm, it's equipped with the stabilized head, Flight Head 5. This system is mounted on hight performance vehicle, all this allowing amazing hight-speed shooting.

The passenger compartment is provided with five monitor HD, the playback camera is available via Sound Device and it is also possible to communicate with seven radio stations simultaneously. Movie People has set up the system so that it can shoot 24 hours to day without ever stopping to recharge the batteries of the arm.

#### DATASHEET

| PAN/TILT                     | Gyro-stabilizzed                               |
|------------------------------|------------------------------------------------|
| Crane length                 | Max 600 cm – Min 400 cm                        |
| Lens height                  | 6M - 600 cm ca. / 4M - 320 cm ca.              |
| PAN capacity                 | + 360°                                         |
| PAN speed                    | 20° / 1s                                       |
| TILT capacity                | +/- 45°                                        |
| TILT speed                   | 20° / 1s                                       |
| Stabilized head              | Flight Head V / Flight Head 6S                 |
| Vehicle                      | Mercedes ML 63AMG                              |
| Seats                        | 5 + Driver                                     |
| Video                        | 5 Monitor HD + 1 Recorder                      |
| Audio                        | 6 Headphones Intercom Full-Duplex              |
| Optional                     | F.I.Z. Remote System<br>Rain Deflector ZERO RD |
| RA-Truck Dimension [ HxWxL ] | 399 x 255 x 1260 cm                            |