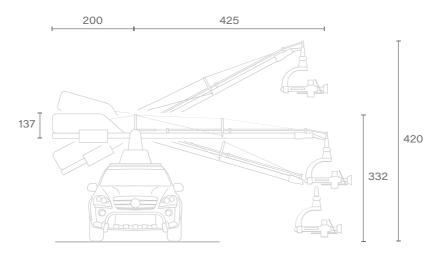

## U-CRANE

Measures are give in centimetres [ cm ]

21

#### DATASHEET

| PAN/TILT                     | Gyro-stabilizzed                               |
|------------------------------|------------------------------------------------|
| Crane length                 | Max 600 cm – Min 400 cm                        |
| Lens height                  | 6M - 600 cm ca. / 4M - 320 cm ca.              |
| PAN capacity                 | + 360°                                         |
| PAN speed                    | 20° / 1s                                       |
| TILT capacity                | +/- 45°                                        |
| TILT speed                   | 20° / 1s                                       |
| Stabilized head              | Flight Head V / Flight Head 6S                 |
| Vehicle                      | Mercedes ML 63AMG                              |
| Seats                        | 5 + Driver                                     |
| Video                        | 5 Monitor HD + 1 Recorder                      |
| Audio                        | 6 Headphones Intercom Full-Duplex              |
| Optional                     | F.I.Z. Remote System<br>Rain Deflector ZERO RD |
| RA-Truck Dimension [ HxWxL ] | 399 x 255 x 1260 cm                            |