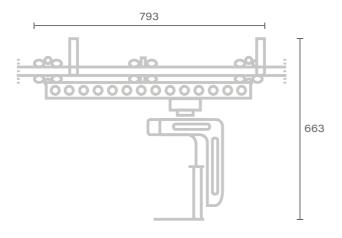

|
|-------------------------------------------------------------------------------|
| Dolly: 1,7 m/s<br>Pan/Tilt: 280°/s                                            |
| Straight: 30 x 90 / 190 / 290 cm                                              |
| Automatic or programmable Acceleration / Deceleration                         |
| Pan/Bar Console Joystick Wheels Pedals Recall position system [ Optional ]    |
| 220-15VAC                                                                     |
| 200 m                                                                         |
| Slowing magnets Braking magnets Mechanical limit w decelerator Emergency stop |
|                                                                               |

## TESLA - FLOOR/AREAL VERSION







Unit of measure - millimetres [ mm ]