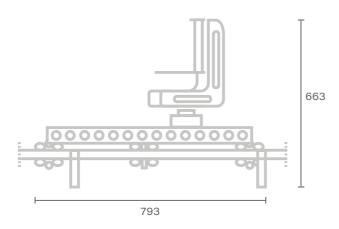

|
|-------------------------------------------------------------------------------|
| Dolly: 1,7 m/s<br>Pan/Tilt: 280°/s                                            |
| Straight: 30 x 90 / 190 / 290 cm                                              |
| Automatic or programmable Acceleration / Deceleration                         |
| Pan/Bar Console Joystick Wheels Pedals Recall position system [ Optional ]    |
| 220-15VAC                                                                     |
| 200 m                                                                         |
| Slowing magnets Braking magnets Mechanical limit w decelerator Emergency stop |
|                                                                               |

## TESLA - FLOOR/AREAL VERSION







Unit of measure - millimetres [ mm ]