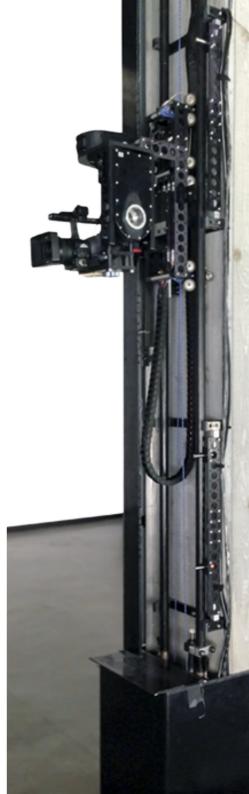

## **TESLA**

Teslaisacompactdollycanbeinstalledonfloor, ceiling or wall on straight tracks 30 cm wide completed of Remote Head Easy Cams 2 axes.

Tesla can be controlled by Pan/Bar, console with joystick, wheels and pedal control. Also it can be controlled by a software which memorise its movements and repeat it.

Also it has a electrical system of slowing and braking.

MCVIE PEOPLE