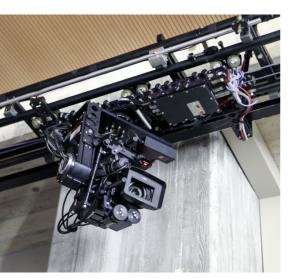

## **TESLA**

Teslaisacompactdollycanbeinstalledonfloor, ceiling or wall on straight tracks 30 cm wide completed of Remote Head Easy Cams 2 axes.

Tesla can be controlled by Pan/Bar, console with joystick, wheels and pedal control. Also it can be controlled by a software which memorise its movements and repeat it.

Also it has a electrical system of slowing and braking.

MCVIE PEOPLE