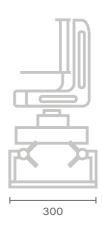

## **TESLA**

Teslaisacompactdollycanbeinstalledonfloor, ceiling or wall on straight tracks 30 cm wide completed of Remote Head Easy Cams 2 axes.

Tesla can be controlled by Pan/Bar, console with joystick, wheels and pedal control. Also it can be controlled by a software which memorise its movements and repeat it.

## TESLA - FLOOR/AREAL VERSION

Unit of measure - millimetres [ mm ]