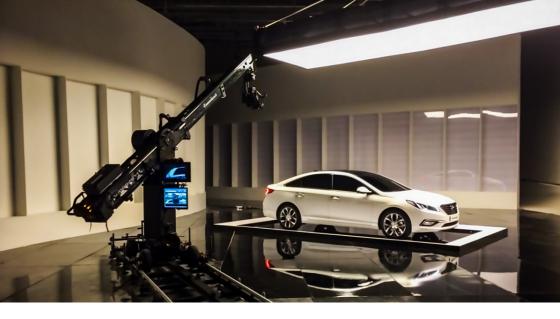

# MOTION CONTROL – TECHNOCRANE **TECHNODOLLY**

First of its generation, TechnoDolly is a telescopic crane that allows you to repeat complex movements of the camera automatically, unlimitedly and with absolute precision.

#### TECHNODOLLY

The TechnoDolly system is equipped with a Technohead S stabilized head that allows you to turn with a wide combination of cameras and optics. TechnoDolly has a reliable and silent telescopic crane that brings the shoot to a height of 440 cm.

TechnoDolly moves on an 110 cm wide track that can reach 1800 cm in length.