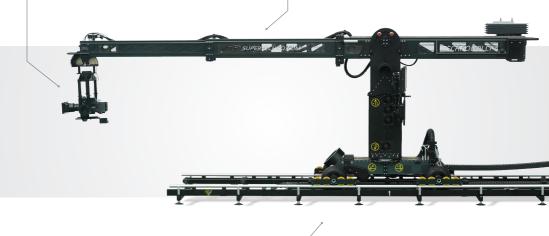

#### TECHNODOLLY

The TechnoDolly system is equipped with a Technohead S stabilized head that allows you to turn with a wide combination of cameras and optics. TechnoDolly has a reliable and silent telescopic crane that brings the shoot to a height of 440 cm.

TechnoDolly moves on an 110 cm wide track that can reach 1800 cm in length.