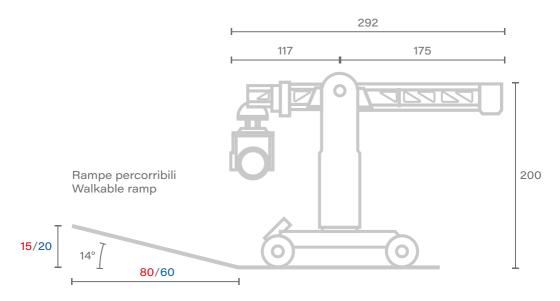

#### DATASHEET

| Payload                     | 35 kg    |
|-----------------------------|----------|
| Max lens height             | 442 cm   |
| Max telescopic range        | 301 cm   |
| Back length                 | 175 cm   |
| Total length                | 593 cm   |
| Dolly + Technohead S Weight | 900 kg   |
| Track weight 300 cm         | 40 kg    |
| Max crane speed             | 100 cm/s |
| Max dolly speed             | 150 cm/s |
|                             |          |
| Max track length            | 1800 cm  |

## TECHNODOLLY

Unit of measure - centimetres [ cm ]

moviepeople.it