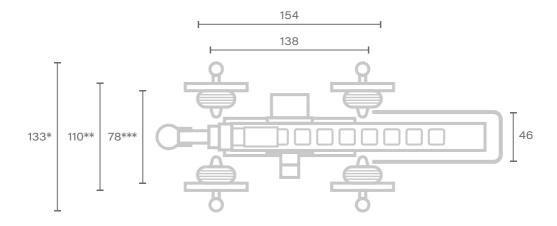

### TECHNODOLLY

\* Stabilizatori / Stabilizers

\*\* Binario / Truk

\*\*\* Ruote / Wheels

Unit of measure - centimetres [ cm ]

moviepeople.it