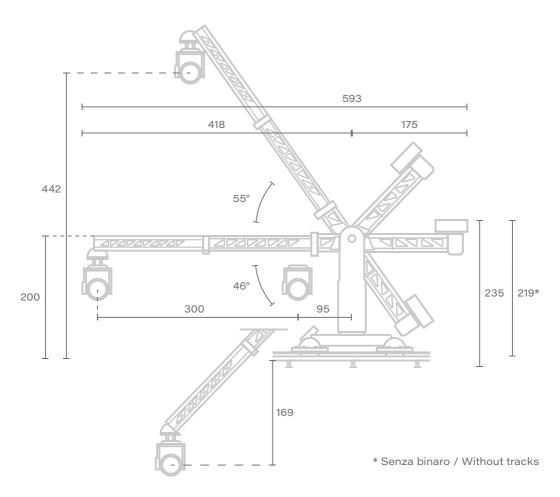

#### DATASHEET

| Payload                     | 35 kg    |
|-----------------------------|----------|
| Max lens height             | 442 cm   |
| Max telescopic range        | 301 cm   |
| Back length                 | 175 cm   |
| Total length                | 593 cm   |
| Dolly + Technohead S Weight | 900 kg   |
| Track weight 300 cm         | 40 kg    |
| Max crane speed             | 100 cm/s |
| Max dolly speed             | 150 cm/s |
|                             |          |
| Max track length            | 1800 cm  |

### TECHNODOLLY

\* Stabilizatori / Stabilizers

\*\* Binario / Truk

\*\*\* Ruote / Wheels

Unit of measure - centimetres [ cm ]

moviepeople.it