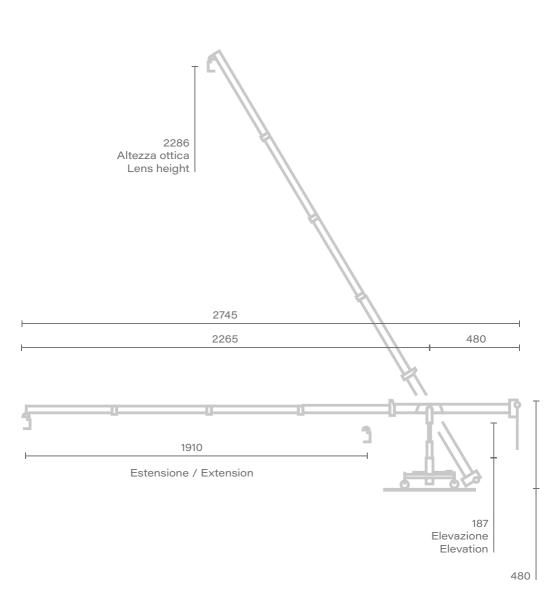

## **DATASHEET**

| Max lens height      | 2286 cm  |
|----------------------|----------|
| Max speed            | 250 cm/s |
| Max telescopic range | 1910 cm  |
| Back length          | 480 cm   |
| Total length         | 2745 cm  |
| Weight               | 5250 kg  |

Unit of measure - centimetres [ cm ]

## SUPERTECHNO 75 PLUS

Unit of measure - centimetres [ cm ]