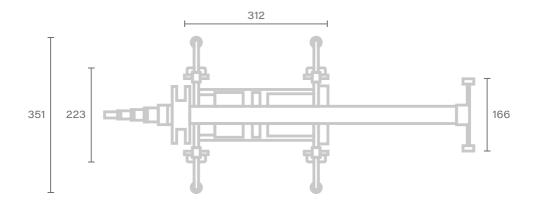

CRANE TELESCOPICO - TECHNOCRANE

## **SUPERTECHNO 75** PLUS

Supertechno 75 is synonymous with reliability and safety. Its telescopic arm boasts a 19 m extension which will allow you to carry your shot over 22 m in Height, obviously times reduced. The trolley and the hydraulic column are Powered, so it will be much simpler move this giant on the set.



## SUPERTECHNO 75 PLUS

## **DATASHEET**

| Max lens height      | 2286 cm  |
|----------------------|----------|
| Max speed            | 250 cm/s |
| Max telescopic range | 1910 cm  |
| Back length          | 480 cm   |
| Total length         | 2745 cm  |
| Weight               | 5250 kg  |





Unit of measure - centimetres [ cm ]



## SUPERTECHNO 75 PLUS



Unit of measure - centimetres [ cm ]