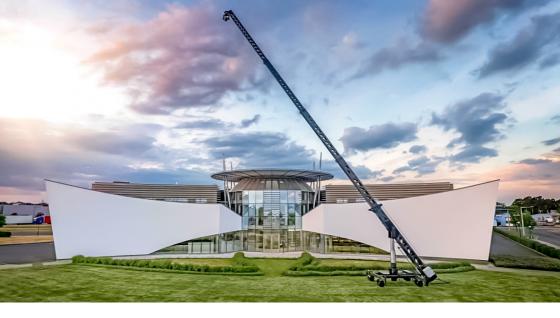

## **SUPERTECHNO 75** PLUS

Supertechno 75 is synonymous with reliability and safety. Its telescopic arm boasts a 19 m extension which will allow you to carry your shot over 22 m in Height, obviously times reduced. The trolley and the hydraulic column are Powered, so it will be much simpler move this giant on the set.