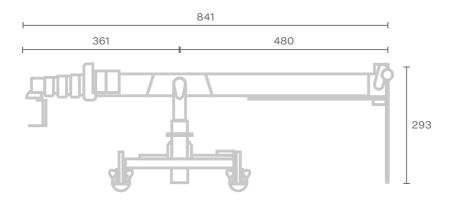

## **DATASHEET**

| Max lens height      | 2286 cm  |
|----------------------|----------|
| Max speed            | 250 cm/s |
| Max telescopic range | 1910 cm  |
| Back length          | 480 cm   |
| Total length         | 2745 cm  |
| Weight               | 5250 kg  |

Unit of measure - centimetres [ cm ]