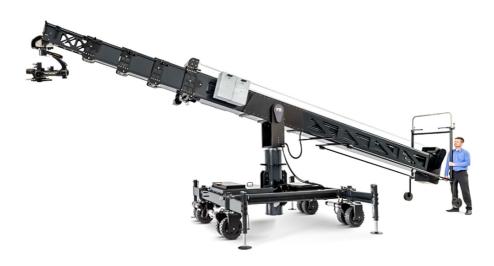

## **SUPERTECHNO 75** PLUS

Supertechno 75 is synonymous with reliability and safety. Its telescopic arm boasts a 19 m extension which will allow you to carry your shot over 22 m in Height, obviously times reduced. The trolley and the hydraulic column are Powered, so it will be much simpler move this giant on the set.

## SUPERTECHNO 75 PLUS