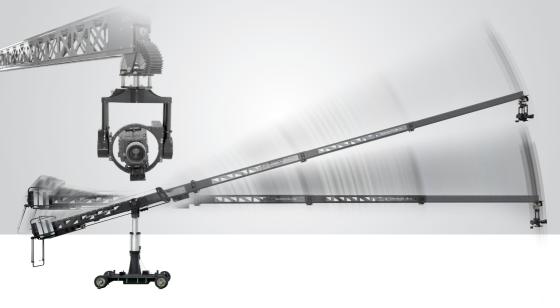

TELESCOPIC CRANE - TECHNOCRANE

## SUPERTECHNO 50 PLUS

The Supertechno 50 Plus offers a multitude of new possibilities. With the aiming mode, various settings and image movements including pan, tilt, roll, zoom and focus can be saved and recalled if required. The technician can set precise end stops for the telescope directly on the camera crane. Two points in the room can also be defined directly on the telescope control, which then form a straight line. In plaining mode, the camera crane telescopes independently to keep the camera in a straight line.

## **TECHNICAL DATA**

| Max. optical height      | 1511 cm  |
|--------------------------|----------|
| Max. speed               | 200 cm/s |
| Max. telescopic movement | 1130 cm  |
| Breech length            | 366 cm   |
| Total length             | 1843 cm  |
| Weight                   | 2520 kg  |