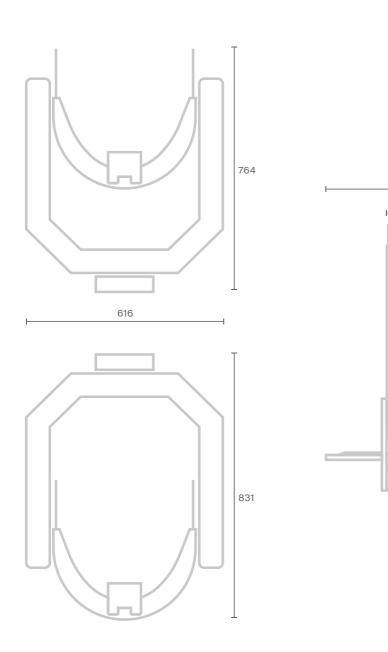

## **DATASHEET**

| Stabilization         | Gyro-stabilizzed 3 axes                                                                 |
|-----------------------|-----------------------------------------------------------------------------------------|
| Payload Max           | 40 kg                                                                                   |
| Gimbal field of view  | Pan/Tilt: 360° Roll: +- 50° Max. Pan speed/Tilt/Roll: 180°/s Auto horizon No head drift |
| Power supply          | 24 - 30VDC 15A                                                                          |
| Operator control unit | Pan/Bar*<br>Wheels<br>Joystick                                                          |
| Data / Communication  | RS-485                                                                                  |
| Dimension [ HxL ]     | 92 x 62 cm                                                                              |
| Weight                | 30 kg                                                                                   |
| Environment           | -40 to +40 °                                                                            |

 $<sup>^*</sup>$ Pan / BAR is the only camera control unit that allows a very high resolution of movement, with Stabil Cams is possible to reach 2.000.500 STEPS

Unit of measure - millimetres [ mm ]

400 183