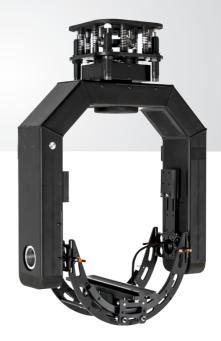

## **DATASHEET**

| Stabilization         | Gyro-stabilizzed 3 axes                                                                 |
|-----------------------|-----------------------------------------------------------------------------------------|
| Payload Max           | 40 kg                                                                                   |
| Gimbal field of view  | Pan/Tilt: 360° Roll: +- 50° Max. Pan speed/Tilt/Roll: 180°/s Auto horizon No head drift |
| Power supply          | 24 - 30VDC 15A                                                                          |
| Operator control unit | Pan/Bar*<br>Wheels<br>Joystick                                                          |
| Data / Communication  | RS-485                                                                                  |
| Dimension [ HxL ]     | 92 x 62 cm                                                                              |
| Weight                | 30 kg                                                                                   |
| Environment           | -40 to +40 °                                                                            |