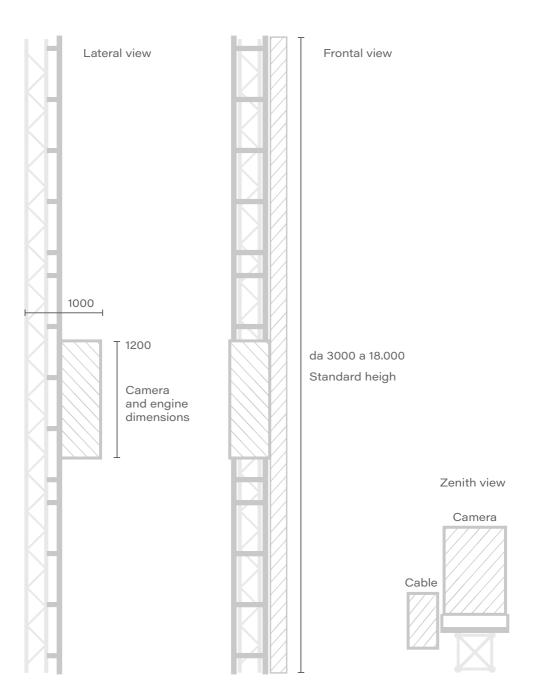

## **SHUTTLE**

Shuttle is a vertical dolly Height 18 m [ over on request ] whit base lesser than 2x2 m. It is boasts a very clear positioning and a flowing movement, with a optics range from 0,50 to 18 m.

## **DATASHEET**

| Payload Max                     | 25 kg                                                                      |
|---------------------------------|----------------------------------------------------------------------------|
| Max speed                       | Dolly: 2,7 m/s<br>Pan/Tilt: 280°/s                                         |
| Height                          | 3 to 18 m                                                                  |
| Operator control unit           | Pan/Bar Console Joystick Wheels Pedals Recall position system [ Optional ] |
| Power supply                    | 220-15VAC                                                                  |
| Max distance wireless Easy Cams | 200 m                                                                      |
| Safety system                   | Slowing magnets<br>Mechanical limit<br>Emergency stop                      |

Unit of measure - millimetres [ mm ]