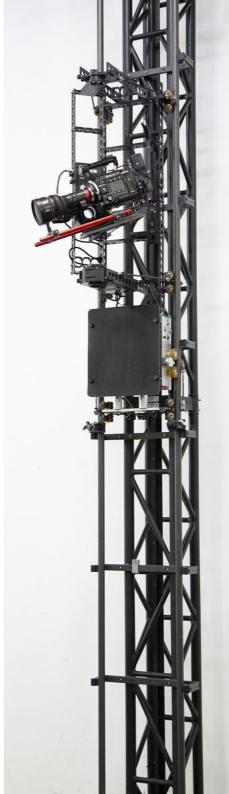

## **SHUTTLE**

Shuttle is a vertical dolly Height 18 m [ over on request ] whit base lesser than 2x2 m. It is boasts a very clear positioning and a flowing movement, with a optics range from 0,50 to 18 m.

Shuttle can be controlled by Pan/Bar, Console with joystick, wheels and pedal control. Also it can be controlled by a software which memorise its movements and repeat it.

Camera operator can works reach 1,2 km and he can works up to 200 m to system thanks to wireless, the latter moved the Cams MD 2 axes without any type of cable.

## **DATASHEET**

| Payload Max                     | 25 kg                                                                      |
|---------------------------------|----------------------------------------------------------------------------|
| Max speed                       | Dolly: 2,7 m/s<br>Pan/Tilt: 280°/s                                         |
| Height                          | 3 to 18 m                                                                  |
| Operator control unit           | Pan/Bar Console Joystick Wheels Pedals Recall position system [ Optional ] |
| Power supply                    | 220-15VAC                                                                  |
| Max distance wireless Easy Cams | 200 m                                                                      |
| Safety system                   | Slowing magnets<br>Mechanical limit<br>Emergency stop                      |