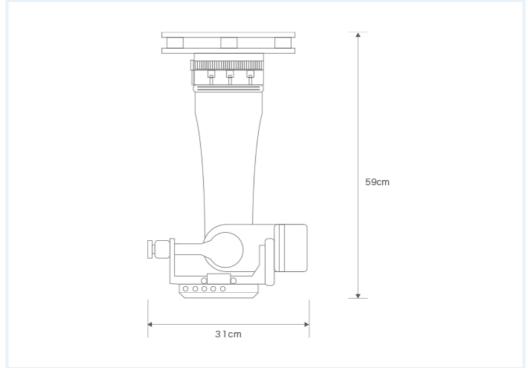

-|-------------------------------------------------------------------------------------------|
| Payload              | 25 kg                                                                                     |
| Gimbal field of view | Pan: 360° continuous<br>Tilt: +65° to -120°<br>Roll: +/-65°<br>Max rotation speed: 100°/s |
| Data / Communication | Optical fiber<br>CAN Bus<br>RS 422 Serial Bus<br>Ethernet                                 |
| Weight               | 4 kg                                                                                      |
| Power supply         | 20-60VDC<br>960 W                                                                         |
| Environment          | -20 to +50 °C                                                                             |





Unit of measurement - centimetres [cm]