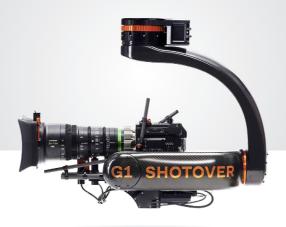

## **SHOTOVER G1**

The Shotover G1 is a lightweight and durable 3-axis gyro-stabilised head that offers excellent image stability, allowing it to be mounted on a wide range of mounts such as cranes, dollies, motorised trolleys and specialty vehicles.