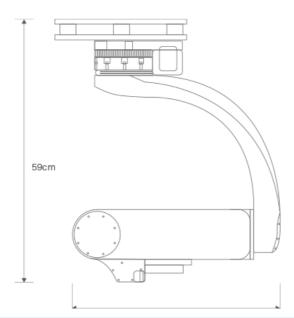

---|-------------------------------------------------------------------------------------------|
| Payload              | 25 kg                                                                                     |
| Gimbal field of view | Pan: 360° continuous<br>Tilt: +65° to -120°<br>Roll: +/-65°<br>Max rotation speed: 100°/s |
| Data / Communication | Optical fiber<br>CAN Bus<br>RS 422 Serial Bus<br>Ethernet                                 |
| Weight               | 4 kg                                                                                      |
| Power supply         | 20-60VDC<br>960 W                                                                         |
| Environment          | -20 to +50 °C                                                                             |





Unit of measurement - centimetres [cm]