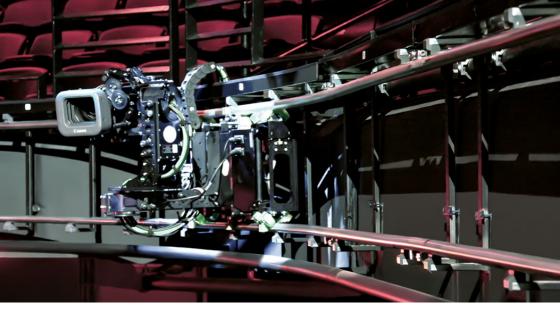

## **ROLLY**

Rolly is a compact modular dolly, that allow you moved the camera on any type of wall. It is a perfect solution for balustrade in a theatre or in television studios. The tracks can be straight or curved for your needs.

Rolly is quipped w remote head 2 or 3 axes; the latter can mounted above or below. Camera operator can works 1,2 km to the system w cables, and reach 200 m w wireless system.

Rolly can be controlled by Easy Cams Pan/Bar, Console w joystick, Wheels, Bracelet and Pedal Control. Also it can be controlled by a software which memorise its movements and repeat it.