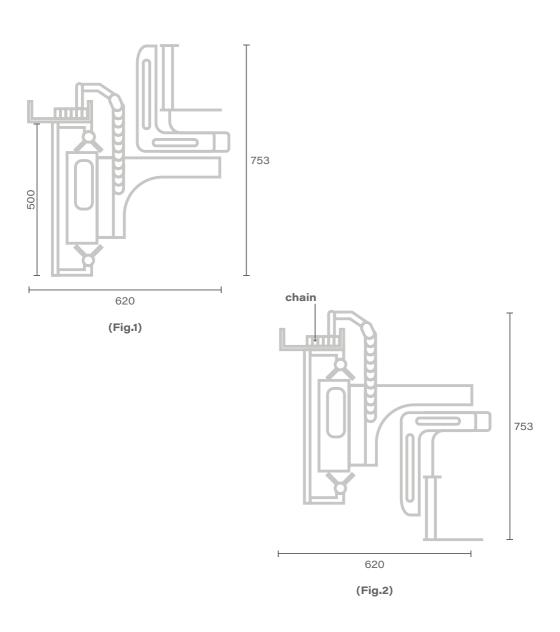

[fig.1] Rolly w Cams normal mode [fig.2] Rolly w Cams overturned mode

Unit of measure - millimetres [ mm ]