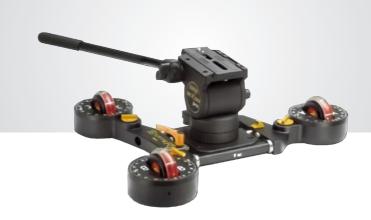

## **SAKTER MINI**

The idea behind the Skater Mini is fairly simple. It basically takes advantage of a friction tilt head on which tracking Wheels are directly attached optimized for an extremely low camera position.

Because the Skater Mini is so small and lightweight it allows you to move the camera by yourself, giving you direct control over tracking shots in any direction, as well as all sorts of curved moves. You can precisely define any centrer of rotation at any diameter.