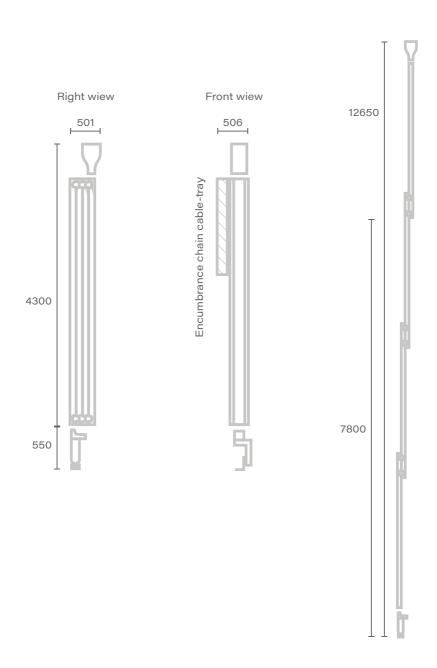

Cams system has possibility to select a increase of flowing-head's movements [ x4 - x2 - x1 - x1/2 - x1/4 ].

| Payload Max           | 25 kg                                |
|-----------------------|--------------------------------------|
| Weight                | 250 kg                               |
| Max speed             | Pan/Tilt: 280°/s<br>Excursion: 1 m/s |
|                       | EXCUISION: 1111/3                    |
| Arm extension         | 7,80 m                               |
| Operator control unit | Pan/Bar                              |
|                       | Wheels                               |
|                       | Bracelet                             |
|                       | Pedal                                |
|                       | Focus                                |
|                       | Zoom                                 |
|                       | Length regulation                    |
|                       | Speed regulation                     |
| Power supply          | 220/115VAC                           |
| Safety system         | Slowing magnets                      |
|                       | Braking magnets                      |
|                       | Mechanical limit w decelerator       |
|                       | Emergency stop                       |
|                       |                                      |