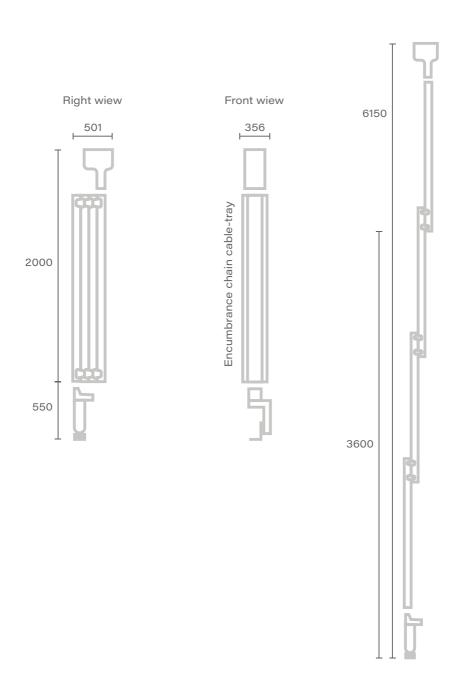

# POLE CAMS 6 M

| Payload Max           | 25 kg                               |
|-----------------------|-------------------------------------|
| Weight                | 180 kg                              |
| Max speed             | Pan/Tilt: 280°/s<br>Excursion 1 m/s |
| Arm extension         | 3,60 m                              |
| Operator control unit | Pan/Bar                             |
|                       | Wheels                              |
|                       | Bracelet<br>Pedal                   |
|                       | Focus                               |
|                       | Zoom                                |
|                       | Length regulation                   |
|                       | Speed regulation                    |
| Power supply          | 220/115VAC                          |
| Safety system         | Slowing magnets                     |
|                       | Braking magnets                     |
|                       | Mechanical limit w decelerator      |
|                       | Emergency stop                      |