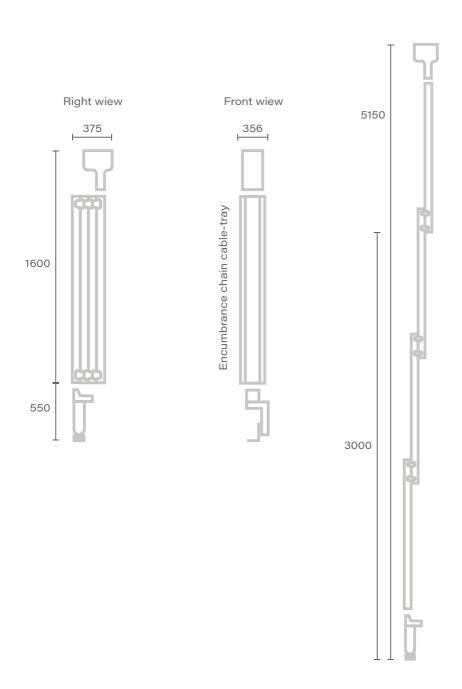

# POLE CAMS 5 M

| Payload Max           | 25 kg                                                                         |
|-----------------------|-------------------------------------------------------------------------------|
| Weight                | 66 kg                                                                         |
| Max speed             | Pan/Tilt: 280°/s<br>Excursion 1 m/s                                           |
| Arm extension         | 3 m                                                                           |
| Operator control unit | Pan/Bar Wheels Bracelet Pedal Focus Zoom Length regulation Speed regulation   |
| Power supply          | 220/115VAC                                                                    |
| Safety system         | Slowing magnets Braking magnets Mechanical limit w decelerator Emergency stop |