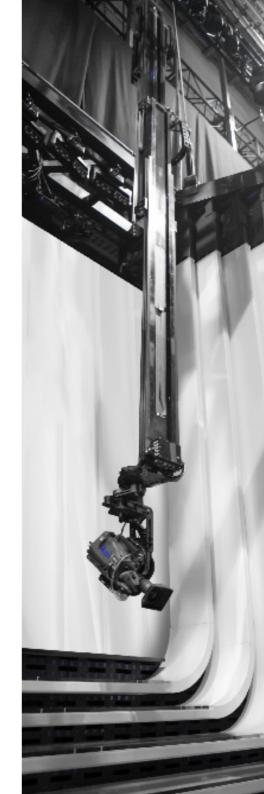

#### TELESCOPIC AFRIAL CRANE

# **POLE CAMS**

Pole Cams is a modular telescopic crane, that allows a vertical moved, it is available in four different versions: 13, 6, 5 and 4 m, all versions can be equipped with Rail Pole.

It is equipped with remote head Cams 2 or 3 axes. Pole Cams can be controlled by Pan / BAR, Wheels, Bracelet and Pedal Control. Also it can be controlled the focus and zoom besides length and speed of movement of the crane sections.