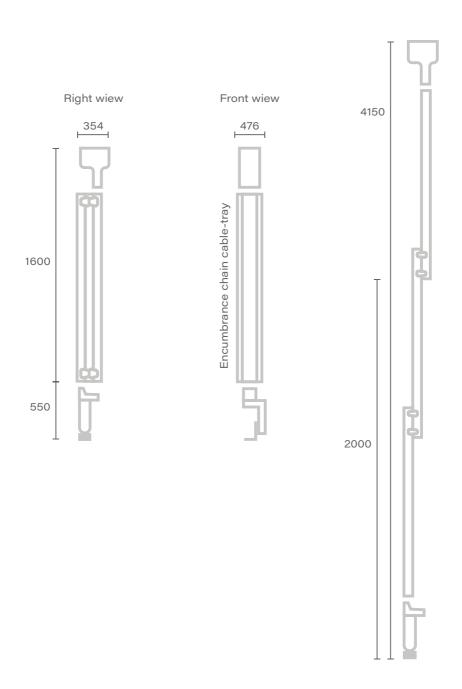

#### TELESCOPIC AFRIAL CRANE

# **POLE CAMS**

Pole Cams is a modular telescopic crane, that allows a vertical moved, it is available in four different versions: 13, 6, 5 and 4 m, all versions can be equipped with Rail Pole.

It is equipped with remote head Cams 2 or 3 axes. Pole Cams can be controlled by Pan / BAR, Wheels, Bracelet and Pedal Control. Also it can be controlled the focus and zoom besides length and speed of movement of the crane sections.