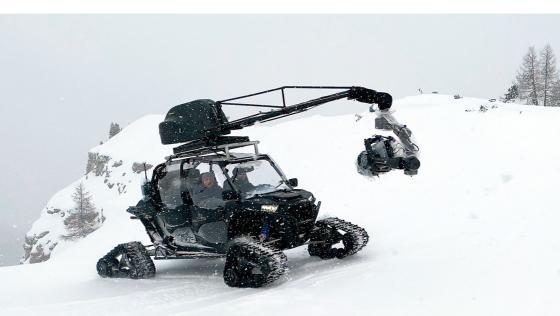

## RZR

Polaris RZR is a special high-performance vehicle that allows you to turn on the road in "off-road" mode and in the most extreme environmental situations thanks to the possibility of mounting a track system.

RZR is equipped w a system of monitors and intercoms dedicated to the director, the director of photography and the focus puller, it is possible to equip it w various cuttingedge shooting systems: U-Crane Mini, motorized sliders, shock absorber and stabilized heads.

Moreover, thanks to its rear platform it is possible to mount small modular cranes that can be used manually directly by the driver.

RZR