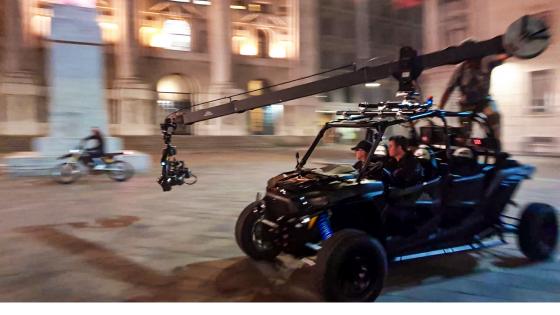

## RZR

Polaris RZR is a special high-performance vehicle that allows you to turn on the road in "off-road" mode and in the most extreme environmental situations thanks to the possibility of mounting a track system.

RZR is equipped w a system of monitors and intercoms dedicated to the director, the director of photography and the focus puller, it is possible to equip it w various cuttingedge shooting systems: U-Crane Mini, motorized sliders, shock absorber and stabilized heads.

Moreover, thanks to its rear platform it is possible to mount small modular cranes that can be used manually directly by the driver.

RZR