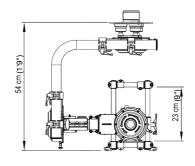

CAL DATA**

| Stabilisation                   | 2 gyro-stabilised axes           |
|---------------------------------|----------------------------------|
| Max. range                      | 25 kg                            |
| Field of View                   | Pan: 360°                        |
| Date / Communication            | Tilt: 200°                       |
| WeightPower supply              | Roll: 270° [ automatic horizon]  |
| Working environment conditions  | Max. speed Pan/Tilt-Roll: 2s/rev |
| Condizioni ambientali di lavoro | RS485 or Wireless                |
|                                 | 20 kg                            |
|                                 | 24 - 35 V                        |
|                                 |                                  |









Unit of measurement - centimetres [ cm ]