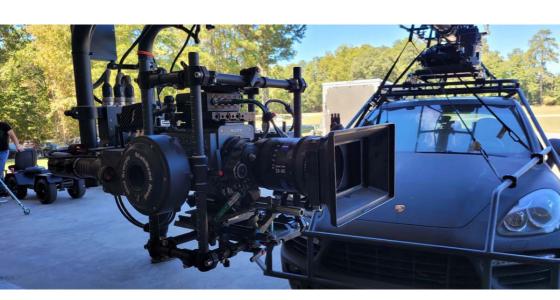

## MINI SCORPIO V

Mini Flight Head is a 2-axis gyro-stabilised head, made entirely of carbon fibre, it is the smallest and lightest stabilised head around. Mini Flight Head is suitable for any mount, it can be mounted on mounts such as Steadycam or crane and dolly as well as on special mounts such as the Russian Arm Mini, it also allows repetition of movements.