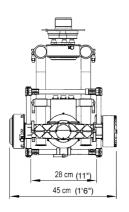

## **TECHNICAL DATA**

| Stabilisation                   | 2 gyro-stabilised axes           |
|---------------------------------|----------------------------------|
| Max. range                      | 25 kg                            |
| Field of View                   | Pan: 360°                        |
| Date / Communication            | Tilt: 200°                       |
| WeightPower supply              | Roll: 270° [ automatic horizon]  |
| Working environment conditions  | Max. speed Pan/Tilt-Roll: 2s/rev |
| Condizioni ambientali di lavoro | RS485 or Wireless                |
|                                 | 20 kg                            |
|                                 | 24 - 35 V                        |
|                                 |                                  |

Unit of measurement - centimetres [ cm ]