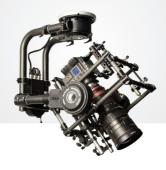

## MINI SCORPIO V

Mini Flight Head is a 2-axis gyro-stabilised head, made entirely of carbon fibre, it is the smallest and lightest stabilised head around. Mini Flight Head is suitable for any mount, it can be mounted on mounts such as Steadycam or crane and dolly as well as on special mounts such as the Russian Arm Mini, it also allows repetition of movements.