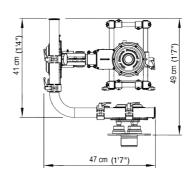

NICAL DATA**

| Stabilisation                   | 2 gyro-stabilised axes           |
|---------------------------------|----------------------------------|
| Max. range                      | 25 kg                            |
| Field of View                   | Pan: 360°                        |
| Date / Communication            | Tilt: 200°                       |
| WeightPower supply              | Roll: 270° [ automatic horizon]  |
| Working environment conditions  | Max. speed Pan/Tilt-Roll: 2s/rev |
| Condizioni ambientali di lavoro | RS485 or Wireless                |
|                                 | 20 kg                            |
|                                 | 24 - 35 V                        |
|                                 |                                  |









Unit of measurement - centimetres [ cm ]