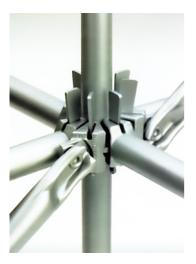

## GRIP GEAR - LAYHER SCAFFOLDING LAYHER

The Layher universal scaffolding is a modular scaffolding with quick and easy assembly guaranteeing versatility and very high loads.

The particular junction plate on the upright allows the straight and diagonal modules to be fixed, eliminating movements and ensuring stability. On the same plane 8 connections are possible which allow a coupling at right angles and obtuse: to allow this quick assemblies and a construction.