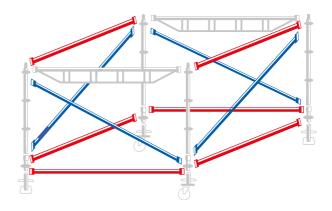

## DATASHEET

| Available sizes   | 1,5 / 3 / 4,5 / 6 / 8 m                                                                                        |                                                                                                 |
|-------------------|----------------------------------------------------------------------------------------------------------------|-------------------------------------------------------------------------------------------------|
| Module components | 4 Pillars 1 m<br>4 Pillars 1,5 m<br>6 Straight [ Red ]<br>6 Straight<br>2 Straight a U<br>4 Diagonals [ Blue ] | 2 Plans<br>1 Plan with trapdoor<br>4 Wheels<br>4 Bases<br>4 Starting elements<br>4 Safety plugs |
| Stabilizers       | 1 Straight 2 m<br>1 Diagonal 2,5 m<br>1 Base                                                                   |                                                                                                 |