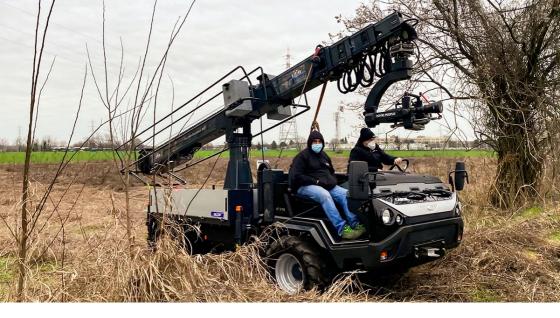

## Where others don't go!

Karonte is the new special off-road vehicle set up by Movie People.

With Karonte it is possible to reach places inaccessible to other vehicles and to be able to turn with large cranes in complete safety. Karonte allows you to move in total freedom both on the road and off-road, its ability to optimize weights and self-balancing make it a versatile and necessary product in the most extreme locations.

With Karonte it is possible to tackle unevenness without ever losing contact with the ground and once stopped it can stabilize thanks to the hydraulic pistons allowing technicians to work safely.

- · High load capacity
- · Perfect for using overhanging equipment
- Can operate in otherwise inaccessible locations
- · Self-leveling and lockable suspension
- · Excellent use both on and off-road
- · Safe when working on slopes and gradients
- · Possibility of stabilization by means of hydraulic pistons