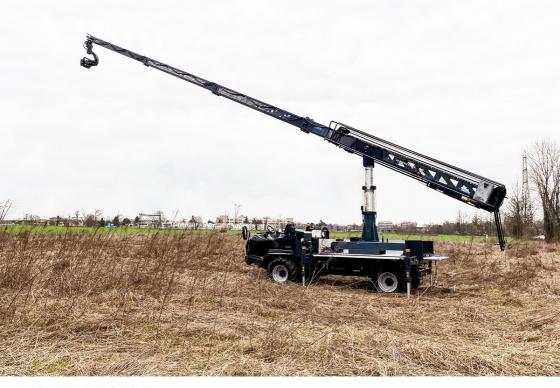

## Where others don't go!

Karonte is the new special off-road vehicle set up by Movie People.

With Karonte it is possible to reach places inaccessible to other vehicles and to be able to turn with large cranes in complete safety. Karonte allows you to move in total freedom both on the road and off-road, its ability to optimize weights and self-balancing make it a versatile and necessary product in the most extreme locations.

With Karonte it is possible to tackle unevenness without ever losing contact with the ground and once stopped it can stabilize thanks to the hydraulic pistons allowing technicians to work safely.

- · High load capacity
- · Perfect for using overhanging equipment
- Can operate in otherwise inaccessible locations
- · Self-leveling and lockable suspension
- · Excellent use both on and off-road
- · Safe when working on slopes and gradients
- · Possibility of stabilization by means of hydraulic pistons