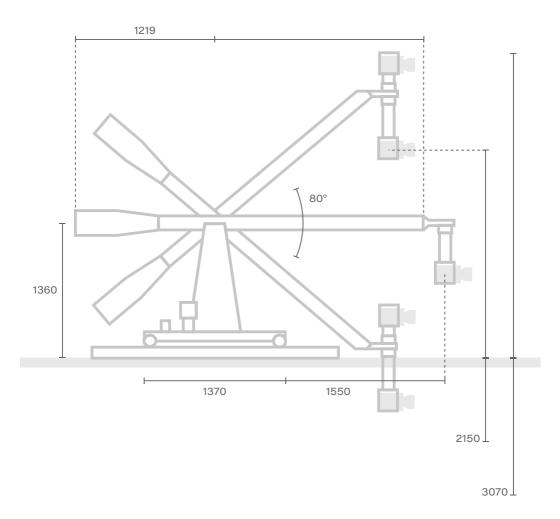

## DATASHEET

| Track                        | 6 pieces 245 x 66 cm<br>Max length: 1460 cm<br>Dolly Flowing: 1310 cm<br>3 Curved track 30° [ Max Curved. 90° ]<br>Curved radius: 3 m                                                                               |
|------------------------------|---------------------------------------------------------------------------------------------------------------------------------------------------------------------------------------------------------------------|
| Dolly [ Track ]              | Size [ WxL ]: 80 x 140 cm<br>Height point of crane's rotation: 1360 mm                                                                                                                                              |
| Crane [ Swing ]              | Crane's length 2,30 m                                                                                                                                                                                               |
| Riser [ Extension grip arm ] | Rotation: +/- 40°<br>Max range: 2,55 m<br>Optics Riser [ camera mounted above ]: Max 3,20 m - min 0,60 m<br>Optics Riser [ camera mounted below ]: Max 2,15 m - min 0,40 m                                          |
| Max speed                    | Dolly: 1,80m/s [ steady speed ] – 1,00m/s [ speed from 0 to 0 ]<br>Swing: 45°/s<br>Extension grip arm: 45 cm/s [ Max riser in 6 s ]<br>Pan: 90°/s<br>Tilt: 60°/s                                                    |
| Weight                       | Base and lift: 272 kg<br>Crane [ long version ]: 60 kg<br>Remote Head Pan e Tilt RotoFlex: 20 kg<br>Remote Head Pan, Tilt e Roll RotoFlex: 30 kg<br>Counterweight: 25 kg<br>Total weight [ without Camera ]: 420 kg |