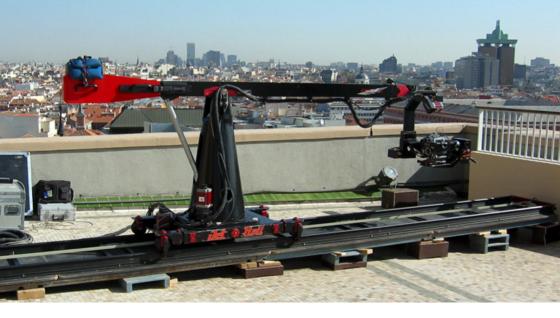

## MOTION CONTROL GENUFLEX MK II

Genuflex MK II is a Motion Control 9 axes. This system is composed by a crane on a dolly, the crane can rotate 360° with This system is composed by a crane on a dolly, which can rotate 360° with excursion of 40°.

This particular crane allow of the camera to moves on three axes [vertical Pan, horizontal Pan, rotation on optic axes ], also is possible the control on camera engine [from 1 stop to 75fps ] and the control of Focus, Iris and Zoom directly on the optics.

The system by "virtual axes" function with compensation of the crane and dolly too, it can generate vertical lift and lateral translations of the perfectly straight optic centre.

MOVIE PIECPILE

moviepeople.it