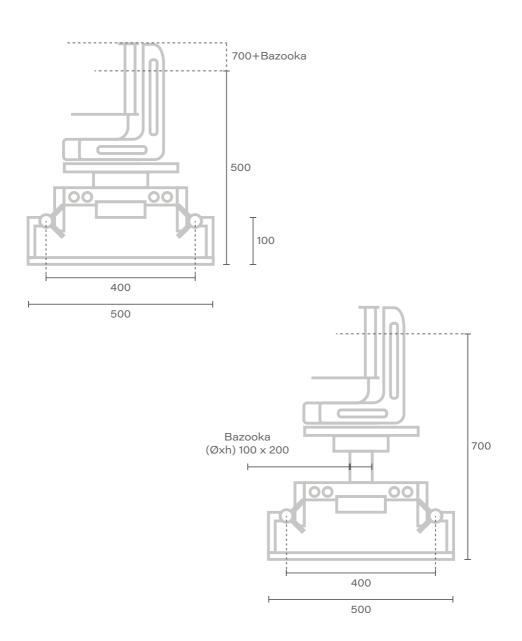

## **DATASHEET**

| Payload Max                     | 25 kg                                                                                                 |
|---------------------------------|-------------------------------------------------------------------------------------------------------|
| Lens height                     | without telescopic lift 50 cm<br>with telescopic lift 100 to 170 cm<br>height max w euro mount: 70 cm |
| Max speed                       | Dolly: 1,7 m/s<br>Pan/Tilt: 280°/s                                                                    |
| Tracks measures [ WxL ]         | Straight: 50 x 50 / 90 / 190 / 290 cm                                                                 |
| Radius of curves                | 3 to 20 m<br>Customizable on request                                                                  |
| Movements                       | Automatic or programmable<br>Acceleration / Deceleration                                              |
| Operator control unit           | Pan/Bar Console Joystick Wheels Pedals Recall position system [ Optional ]                            |
| Power supply                    | 220-15VAC                                                                                             |
| Max distance wireless Easy Cams | 20 m                                                                                                  |
| Safety system                   | Slowing magnets Braking magnets Mechanical limit w decelerator Emergency stop                         |
|                                 |                                                                                                       |

Unit of measure - millimetres [ mm ]