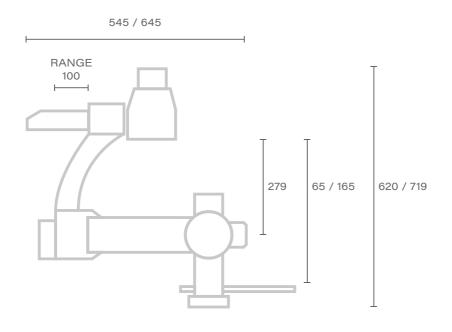

## **DATASHEET**

| Stabilization        | 3 axes gyro stabilized                                                                  |
|----------------------|-----------------------------------------------------------------------------------------|
| Payload Max          | 11,8 kg                                                                                 |
| Gimbal field of view | Pan: 360°<br>Tilt: 200°<br>Roll: 270° – Auto horizon<br>Max speed Pan/Tilt-Roll: 160°/s |
| Data / Communication | RF Wireless                                                                             |
| Weight               | 9,5 kg                                                                                  |
| Power supply         | 24 - 30VDC<br>15A Max                                                                   |
| Environment          | -40 to +40 °                                                                            |