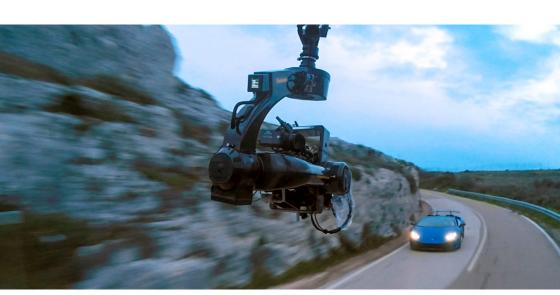

## **FLIGHT HEAD MINI**

The Flight Head Mini is our smallest, lightest and fully digital flight head. It is made of 100% carbon fiber making this a great tool for steady cams, jib arms and commonly used with cable rig on any other light weight application.