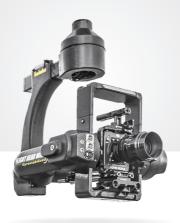

## **FLIGHT HEAD MINI**

The Flight Head Mini is our smallest, lightest and fully digital flight head. It is made of 100% carbon fiber making this a great tool for steady cams, jib arms and commonly used with cable rig on any other light weight application.