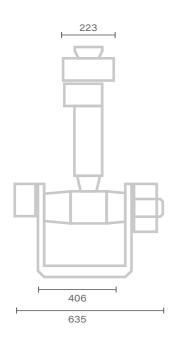

|
|----------------------|-------------------------------------------------------------------------------------|
| Payload              | 55 kg                                                                               |
| Gimbal field of view | Pan: 360° Continuous<br>Tilt: 200°<br>Roll: 360°<br>Max speed Pan/Tilt-Roll: 120°/S |
| Data / Communication | RF Wireless                                                                         |
| Weight               | 33 kg                                                                               |
| Power supply         | 24 – 30VDC<br>15A Max                                                               |
| Environment          | -40 to +40 °                                                                        |





Unit of measure - millimetres [ mm ]