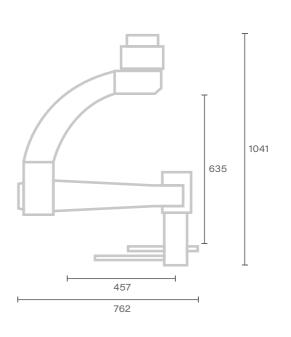

|
|----------------------|-------------------------------------------------------------------------------------|
| Payload              | 55 kg                                                                               |
| Gimbal field of view | Pan: 360° Continuous<br>Tilt: 200°<br>Roll: 360°<br>Max speed Pan/Tilt-Roll: 120°/S |
| Data / Communication | RF Wireless                                                                         |
| Weight               | 33 kg                                                                               |
| Power supply         | 24 – 30VDC<br>15A Max                                                               |
| Environment          | -40 to +40 °                                                                        |





Unit of measure - millimetres [ mm ]