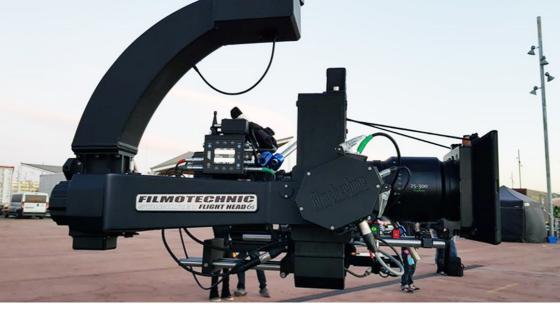

## FLIGHT HEAD 6S

The Flight Head 6S is a stabilized head branded Filmotechnic that allows you to move the Roll 360 ° continuously without any limitation.

Improved in performance, Flight Head 6S can detect high speeds and adapt stabilization, it also boasts a strong Auto Horizon that supports high G force values. Like the previous versions, it is compact and allows an easy and quick installation of cameras and optics. It can be used on Crane, Dolly and Russian Arm, through joystick and wheels.