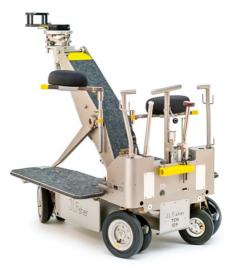

# DOLLY - J.L. FISHER

Recognized as the industry standard, the Model 10 Dolly is manufactured from the highest quality materials and components to meet the demanding needs of the motion picture, television and video industries. This stable, reliable Dolly offers operators versatile features and a wide variety of accessories.

- · Lightweight and small size
- Steering Wheels for three movements: tracking shot, conventional or rotation on axis.
- Turning radius reduced.
- · Mechanical compensation of the steering wheel.
- · Self-control system on track
- · Self-lubricating hydraulic arm.
- Two minute for recharged hydraulic arm.
- · Self-centering steering knob
- · Hydraulic arm controls with safety lock
- Manual hydraulic pump.
- · Lift range indicator.
- · Sliding and padded seats.
- · Pneumatic Wheels.
- Brakes on the four Wheels activated by a single lever.
- Mitchell mount on Standard Level Head [SLT].
- · Battery compartment.
- · Battery connections for camera cables.
- · Six seats are possible.
- Removable thrust struts with hooks.
- 227 kg of flow on the hydraulic arm.
- · Seven lifts for system charge.