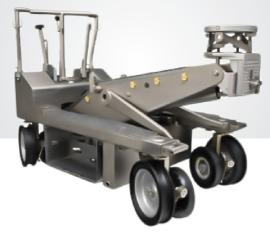

# DOLLY - J.L. FISHER

Recognized as the industry standard, the Model 10 Dolly is manufactured from the highest quality materials and components to meet the demanding needs of the motion picture, television and video industries. This stable, reliable Dolly offers operators versatile features and a wide variety of accessories.

- · Lightweight and small size
- Steering Wheels for three movements: tracking shot, conventional or rotation on axis.
- Turning radius reduced.
- · Mechanical compensation of the steering wheel.
- · Self-control system on track
- · Self-lubricating hydraulic arm.
- Two minute for recharged hydraulic arm.
- · Self-centering steering knob
- · Hydraulic arm controls with safety lock
- Manual hydraulic pump.
- · Lift range indicator.
- · Sliding and padded seats.
- · Pneumatic Wheels.
- Brakes on the four Wheels activated by a single lever.
- Mitchell mount on Standard Level Head [SLT].
- · Battery compartment.
- · Battery connections for camera cables.
- · Six seats are possible.
- Removable thrust struts with hooks.
- 227 kg of flow on the hydraulic arm.
- · Seven lifts for system charge.