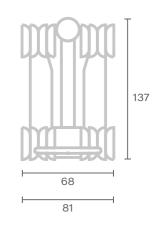

#### DATASHEET

| Maximum lifting with Standard Level Head [ SLE ] | 169 cm |
|--------------------------------------------------|--------|
| Minimum lifting with Standard Level Head [ SLE ] | 35 cm  |
| Minimum lifting with Low Level Head [ LHE ]      | 8 cm   |
| Vertical lifting                                 | 120 cm |
| Lifting capacity                                 | 220 kg |
| Length                                           | 140 cm |
| Width                                            | 67 cm  |
| Height                                           | 100 cm |
| Height close                                     | 63 cm  |
| Minimum radius steering "Round SteelRing"        | 56 cm  |
| Minimum radius steering "Conventional SteelRing" | 11 cm  |
| Maximum column payload                           | 190 kg |
| Maximum dolly payload                            | 544 kg |
|                                                  |        |

Unit of measure - centimetres [ cm ]