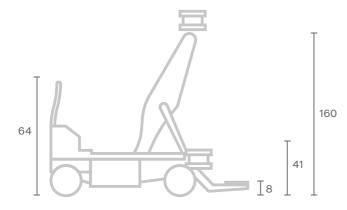

#### DATASHEET

| Maximum lifting with Standard Level Head [ SLE ] | 169 cm |
|--------------------------------------------------|--------|
| Minimum lifting with Standard Level Head [ SLE ] | 35 cm  |
| Minimum lifting with Low Level Head [ LHE ]      | 8 cm   |
| Vertical lifting                                 | 120 cm |
| Lifting capacity                                 | 220 kg |
| Length                                           | 140 cm |
| Width                                            | 67 cm  |
| Height                                           | 100 cm |
| Height close                                     | 63 cm  |
| Minimum radius steering "Round SteelRing"        | 56 cm  |
| Minimum radius steering "Conventional SteelRing" | 11 cm  |
| Maximum column payload                           | 190 kg |
| Maximum dolly payload                            | 544 kg |
|                                                  |        |

Unit of measure - centimetres [ cm ]