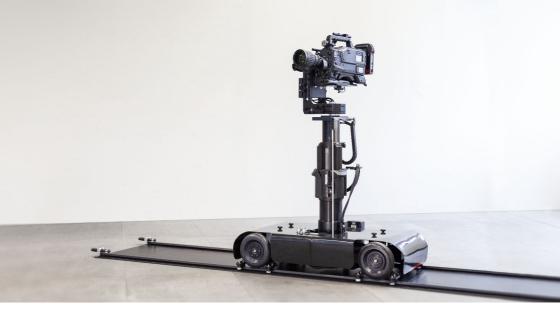

MOTORIZED DOLLY

## **EXAGON DOLLY**

Exagon is an MD [ Modular Digital ] Dolly on tracks, it is equipped w remote head 2 or 3 axes; you can use any type of camera and lens.

The main feature of Exagon is the very thin thickness of the trucks, combined with the possibility of running the dolly on battery, significantly limits the risk of tripping inside the set. Another important risk limiting feature is the anti-tip system integrated into the Exagon dolly.

The tracks can be straight or curved, there has radius from 80 to 230 cm with 60 cm width. Exagon can be controlled by Easy Cams Pan/Bar, console with joystick, wheels and pedal control. Also it can be controlled by a software which memorise its movements and repeat it.