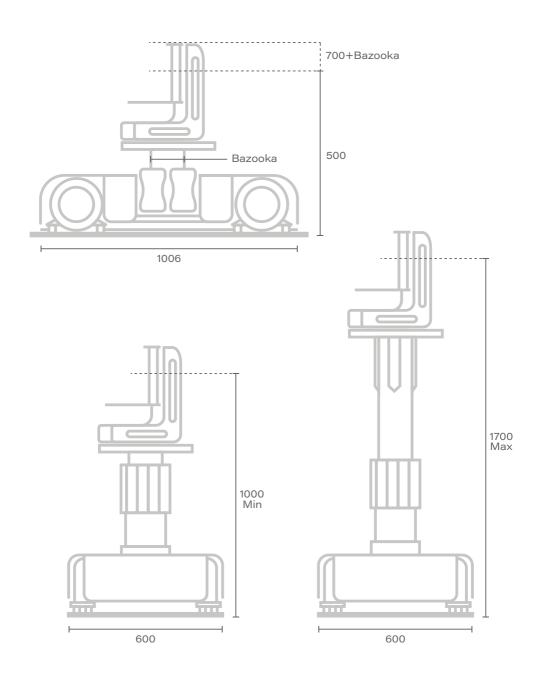

## **DATASHEET**

| Payload Max                     | 25 kg                                                                                         |  |  |
|---------------------------------|-----------------------------------------------------------------------------------------------|--|--|
| Lens height                     | w/o telescopic lift 63 cm<br>w telescopic lift 100 to 170 cm                                  |  |  |
| Max speed                       | Dolly: 1,7 m/s<br>Pan/Tilt: 280°/s                                                            |  |  |
| Movements                       | Automatic or programmable Acceleration / Deceleration                                         |  |  |
| Operator control unit           | Pan/Bar Console Joystick Wheels Pedals Recall position system [ Optional ]                    |  |  |
| Power supply                    | Battery<br>220-15VAC                                                                          |  |  |
| Max distance wireless Easy Cams | 200 m                                                                                         |  |  |
| Safety system                   | Anti-tip system Slowing magnets Braking magnets Mechanical limit w decelerator Emergency stop |  |  |

Unit of measure - millimetres [ mm ]