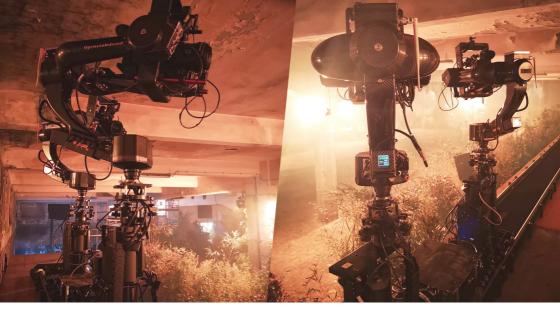

## **DOUBLE FLOOR LIFT STABILIZED**

Floor Lifts a Easy Camps [ Modular Digital ] Dolly on tracks, it is equipped with Telescopic Column w extension from 1 to 1,70 m. Moreover it is equipped remote head 2 or 3 axes; the latter can accommodate any type of camera and lens. Like any equipment Cams MD 2 axis, it is completely modular and compatible w all our products.

The tracks can be straight or curved, there has radius from 3 to 20 m with 50 cm width. Floor Lift can be controlled by Easy Cams Pan/Bar, console w joystick, wheels and pedal control. Also it can be controlled by a software which memorise its movements and repeat it.