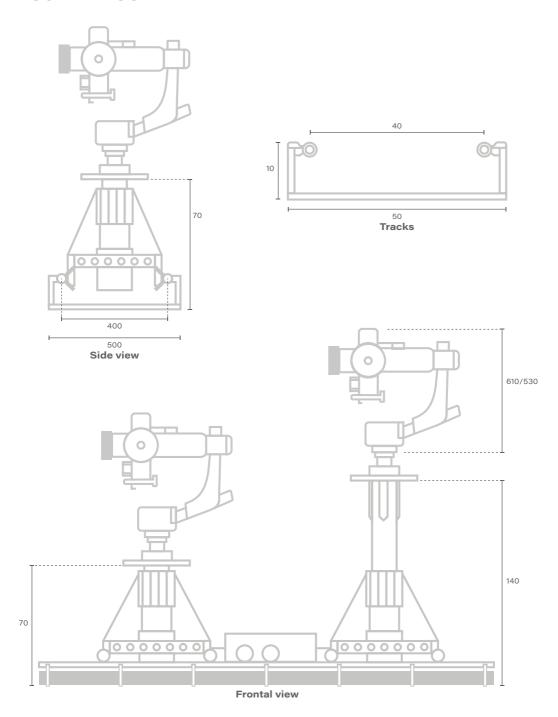

## **DATASHEET**

| Payload Max             | 50 kg                                                                                  |
|-------------------------|----------------------------------------------------------------------------------------|
| Lens height             | Mode standard: 100 to 170 cm                                                           |
| Max speed               | Dolly: 2,7 m/s<br>Pan/Tilt: 280°/s                                                     |
| Tracks measures [ WxL ] | Straight: 50 x 50 / 90 / 190 / 290 cm                                                  |
| Radius of curves        | 3 to 20 m<br>Customizable on request                                                   |
| Operator control unit   | Pan/Bar<br>Console Joystick<br>Wheels<br>Pedals<br>Recall position system [ Optional ] |
| Power supply            | 220/115VAC                                                                             |
| Safety system           | Slowing magnets<br>Braking magnets<br>Mechanical limit w decelerator<br>Emergency stop |