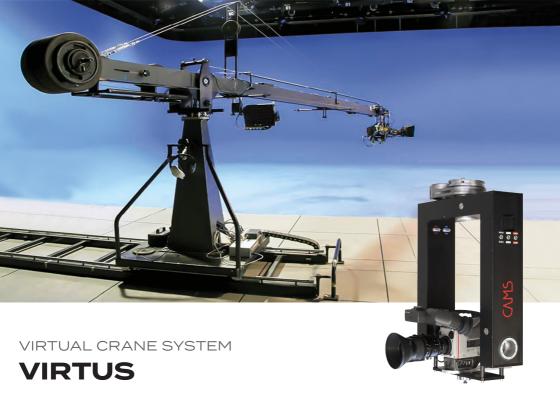

Virtus is a crane with an extension of 5 m, designed for work on virtual set. It is equipped with hight technology tracks and complete with remote head. Our technology, Virtus 10 HD, can calculate until 10 axes an it is compatible with all mains protocols.

Virtus can mounted Virtual Head, a virtual remote head 2 axes, complete of Iris, focus and zoom engine for any optics. A smaller and lighter crane is available that can also be equipped with a virtual kit, Junior Crane