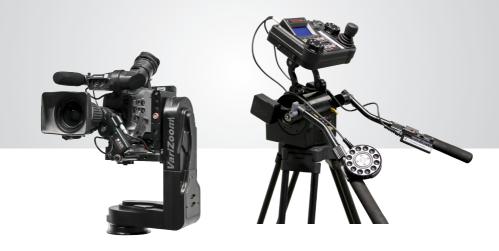

## REMOTE HEADS - VARIZOOM

Cinema Pro-K2 is remote head 2 axes, speedy and flowing in his movement. It can be mounted on crane, dolly, columns, bazooka risers and customized unit, also it can works with a extended selection of Cine or Eng cameras. Cinema Pro-K2 is complete of the joystick camera control 3 axes, Pan, Tilt and Zoom are customize, oversize focus' grips,

back-lite keypad, parametric menu settings and the options interface

## DATASHEET

| Gimbal field of view    | Pan: 360°<br>Tilt: 360°<br>Max speed Pan/Tilt: 210°/s |
|-------------------------|-------------------------------------------------------|
| Data / Communication    | Optical fiber<br>Wireless [ Optional ]                |
| Weight                  | 24 kg                                                 |
| Operator control unit   | Pan/Bar w joystick Varizoom                           |
| Head dimension[ HxWxD ] | 4953 x 305 x 152 mm                                   |