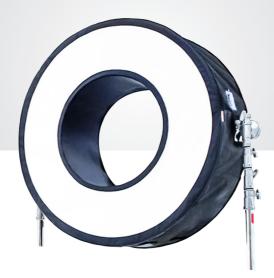

## **RING MAXX**

Ring Maxx offers you a unique and versatile lighting tool. With a diameter of 122 cm, the Ring Maxx has four adjustable brackets to mount a wide range of fixtures. Ring Maxx can be used as a full-range ring light, greatly expanding the iconic camera light ring. Used as a fill light, the internal fixtures can be selectively switched on or off to control light output and direction.