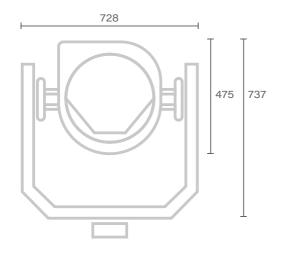

EET**

| Payload Max           | 25 kg                                                                                                   |
|-----------------------|---------------------------------------------------------------------------------------------------------|
| Weight                | 14 kg                                                                                                   |
| Max speed             | 280°/s                                                                                                  |
| Operator control unit | Pan/Bar Console joystick Wheels Software for position recall [ optional ] Motorise Focus, Zoom and Iris |
| Engine                | 3 Rings 0.8 / 0.6 / 0.5 / 0.4 mm<br>Ø 50 mm                                                             |





[fig.1] Cine Version

Unit of measure - millimetres [ mm ]