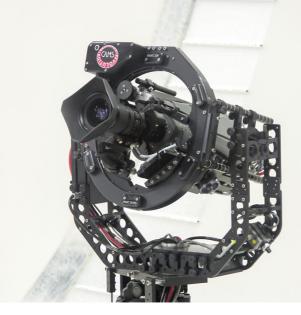

## CAMS MD 3 AXES

Cams MD is a remote head 3 axes, it is light, versatile and modular. It can be mounted on crane, dolly, columns, bazooka risers and customized unit. On Cams MD 3 axes you can mount Cine or Eng cameras.

Cams MD can be controlled by Pan/Bar, Console with joystick and wheels; also it can be controlled by a software which memorise its movements and repeat it.

Camera operator can works reach 1,2 km to remote head, the latter is complete of three Focus, Zoom and Iris engine.