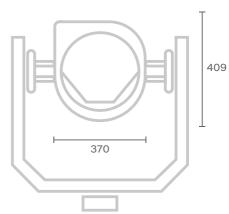

T**

| Payload Max           | 25 kg                                                                                                   |
|-----------------------|---------------------------------------------------------------------------------------------------------|
| Weight                | 14 kg                                                                                                   |
| Max speed             | 280°/s                                                                                                  |
| Operator control unit | Pan/Bar Console joystick Wheels Software for position recall [ optional ] Motorise Focus, Zoom and Iris |
| Engine                | 3 Rings 0.8 / 0.6 / 0.5 / 0.4 mm<br>Ø 50 mm                                                             |





[fig.1] Cine Version

Unit of measure - millimetres [ mm ]