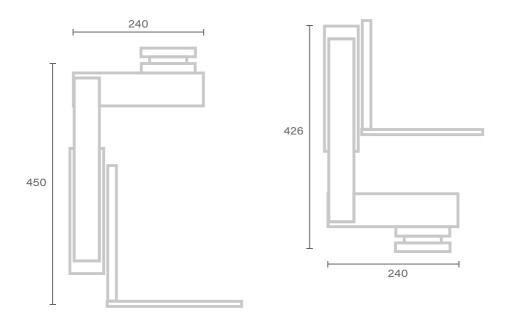

|
|-----------------------|---------------------------------------------------------------------------------------------------------------------|
| Weight                | 7 kg                                                                                                                |
| Max speed             | 280°/s                                                                                                              |
| Operator control unit | Pan/Bar<br>Console joystick<br>Wheels<br>Software for position recall [ optional ]<br>Motorise Focus, Zoom and Iris |
| Engine                | 3 rings 0.8 / 0.6 / 0.5 / 0.4 mm<br>Ø 50 mm                                                                         |



Unit of measure - millimetres [ mm ]



moviepeople.it