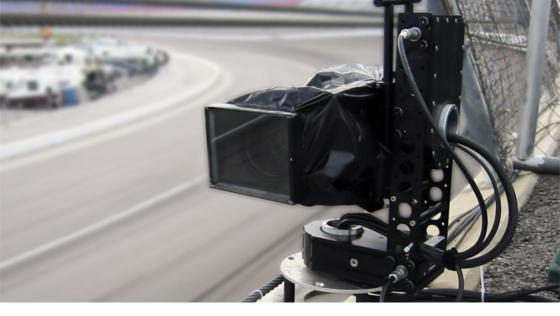

## REMOTE HEADS - MOVIE PEOPLE CAMS MD<sup>2 AXES</sup>

Cams MD is a remote head 3 axes, it is light, versatile and modular. It can be mounted on crane, dolly, columns, bazooka risers and customized unit. On Cams MD 3 axes you can mount Cine or Eng cameras.

Cams MD can be controlled by Pan/Bar, Console with joystick and wheels; also it can be controlled by a software which memorise its movements and repeat it.

Camera operator can works reach 1,2 km to remote head, the latter is complete of three Focus, Zoom and Iris engine.