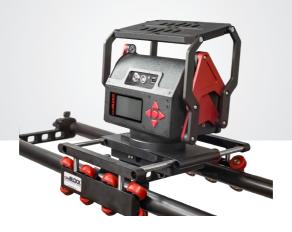

## MOTION CONTROL SLIDER - CAMBLOCK

## **ADVENTURE**

Camblock Adventure is designed to make portable motion control flexible and professional by incorporating the Pan, Tilt and Dolly axes into a single compact unit. All connections between the axes are internal, reducing the number of cables and simplifying the configuration.