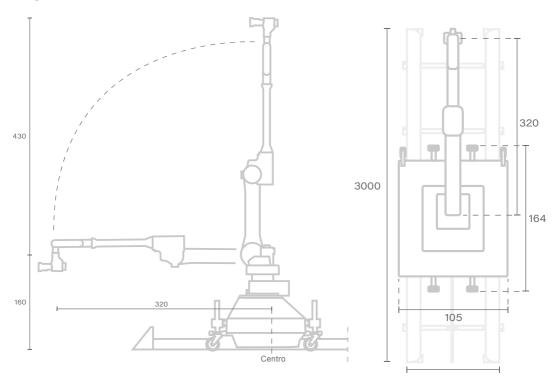

## **TECHNICAL DATA**

| Maximum camera load               | 20 kg                                     |
|-----------------------------------|-------------------------------------------|
| Weight of Bolt X Rig (Robot only) | 560 kg Pedestal: 372 kg                   |
| Arm length                        | 320 cm                                    |
| Lowest position                   | -130 cm                                   |
| Maximum height                    | 430 cm                                    |
| Horizontal shooting speed         | 9.7 m/s in an arc with a radius of 310 cm |
| Vertical shooting speed           | 9.6 m/s in an arc with a radius of 310 cm |
| Power supply                      | 415V 3 Phase - 32A penta                  |
| Number of tracks                  | 4                                         |
| Maximum track length              | 3 m                                       |
| Total maximum track length        | 12 m                                      |
|                                   |                                           |