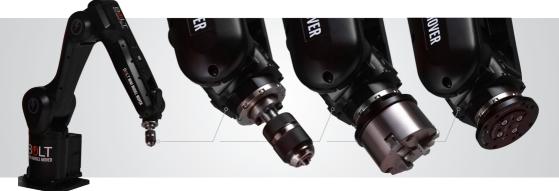

## MOTION CONTROL – BOLT MINI MODEL MOVER CINEBOT BOLT MINI MODEL MOVER

The Bolt<sup>™</sup> Mini Model Mover is an extremely versatile and lightweight 6-axis high-speed arm capable of moving products with precision, and can be used as a stand-alone system or synchronised with a Bolt X, thanks to the FLAIR programme control. The Mini Mover is designed to be quickly installed on a table or the floor, transported already assembled in a compact flight case, equipped with different attachments for every set requirement.