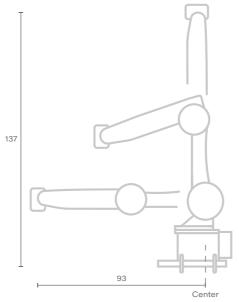

## **TECHNICAL DATA**

| Maximum load    | 8 kg                       |
|-----------------|----------------------------|
| Weight          | 43 kg                      |
| Coverage radius | 91 cm                      |
| Base            | 20 x 30 cm                 |
| Repeatability   | +/- 0.02 cm                |
| Maximum speed   | 270°/s                     |
| Power supply    | 200 - 230V AC Single Phase |

Unit of measure - centimetres [ cm ]

MOVIE PEOPLE

moviepeople.it